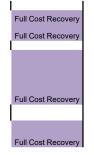

| 1.60                                 | 1.70                                 | 10%                      | 1.87                                 | 7%                   | 2.00                                 | 4%             |



Full Cost Recovery Full Cost Recovery

Full Cost Recovery

Full Cost Recovery

Full Cost Recovery
Full Cost Recovery
Full Cost Recovery
Full Cost Recovery
Full Cost Recovery
Full Cost Recovery
Full Cost Recovery
Full Cost Recovery
Full Cost Recovery
Full Cost Recovery
Full Cost Recovery
Full Cost Recovery



|     | Full Cost Recovery                    |
|-----|---------------------------------------|
|     |                                       |
|     |                                       |
|     |                                       |
|     | Full Cost Recovery                    |
|     |                                       |
|     |                                       |
|     |                                       |
|     |                                       |
|     | Full Cost Recovery                    |
|     | · · · · · · · · · · · · · · · · · · · |
|     |                                       |
|     |                                       |
|     |                                       |
|     |                                       |
|     |