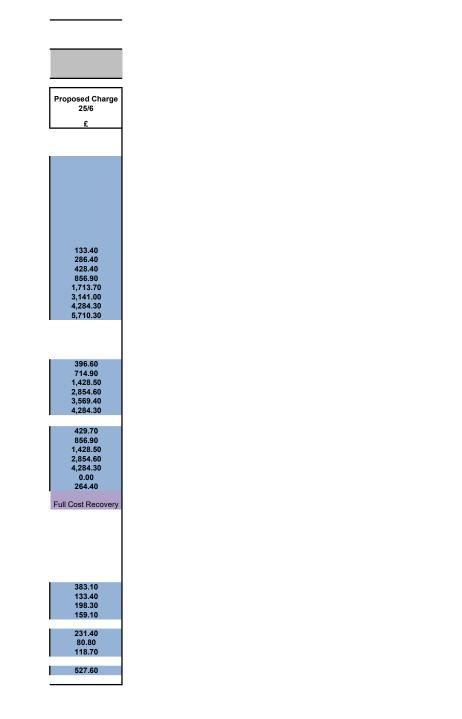

of Power connection                                                                                                                                                                                                                                                                                                                                                                                                                                                                                                                                                                          | 1.60                                 | 1.70                                 | 10%                      | 1.87                                 | 7%                   | 2.00                                 | 4%             |



Full Cost Recovery Full Cost Recovery

Full Cost Recovery

Full Cost Recovery

Full Cost Recovery
Full Cost Recovery
Full Cost Recovery
Full Cost Recovery
Full Cost Recovery
Full Cost Recovery
Full Cost Recovery
Full Cost Recovery
Full Cost Recovery
Full Cost Recovery
Full Cost Recovery
Full Cost Recovery



|     | Full Cost Recovery                    |
|-----|---------------------------------------|
|     |                                       |
|     |                                       |
|     |                                       |
|     | Full Cost Recovery                    |
|     |                                       |
|     |                                       |
|     |                                       |
|     |                                       |
|     |